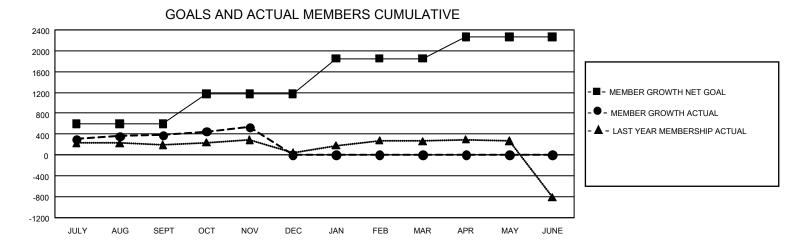

## GAT MONTHLY MEMBERSHIP PROGRESS REPORT Results

GMT Constitutional Area 5 - J, Group I

REPORT DOES NOT INCLUDE CLUBS IN UNDISTRICTED AREAS.

| Clubs                 |               |           |               | Members               |                          |                         |                                                    |
|-----------------------|---------------|-----------|---------------|-----------------------|--------------------------|-------------------------|----------------------------------------------------|
| RESULTS FOR 2022-2023 |               |           |               | RESULTS FOR 2022-2023 |                          |                         |                                                    |
| QUARTER               | NEW CLUB GOAL | NEW CLUBS | DROPPED CLUBS | QUARTER               | EMBER GROWTH NET<br>GOAL | MEMBER GROWTH<br>ACTUAL | DROPPED MEMBERS<br>ACTUAL (including<br>transfers) |
| JULY/AUG/SEPT         | - 9           | 0         | 0             | JULY/AUG/SEPT         | 600                      | 811                     | 401                                                |
| OCT/NOV/DEC           | 9             | 0         | 1             | OCT/NOV/DEC           | 570                      | 342                     | 167                                                |
| JAN/FEB/MAR           | 33            | 0         | 0             | JAN/FEB/MAR           | 680                      | 0                       | 0                                                  |
| APR/MAY/JUNE          | 21            | 0         | 0             | APR/MAY/JUNE          | 420                      | 0                       | 0                                                  |