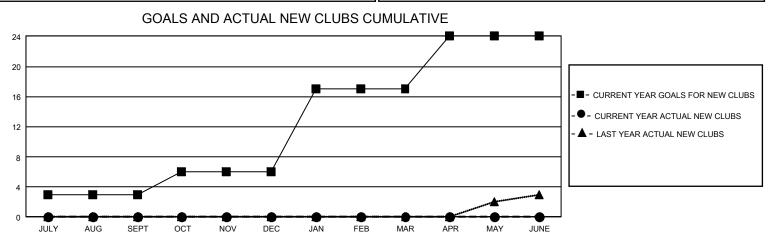

## GAT MONTHLY MEMBERSHIP PROGRESS REPORT Results

GMT Constitutional Area 5 - J, Group I

REPORT DOES NOT INCLUDE CLUBS IN UNDISTRICTED AREAS.

| Clubs                 |               |           |               | Members               |                          |                         |                                                    |
|-----------------------|---------------|-----------|---------------|-----------------------|--------------------------|-------------------------|----------------------------------------------------|
| RESULTS FOR 2022-2023 |               |           |               | RESULTS FOR 2022-2023 |                          |                         |                                                    |
| QUARTER               | NEW CLUB GOAL | NEW CLUBS | DROPPED CLUBS | QUARTER               | EMBER GROWTH NET<br>GOAL | MEMBER GROWTH<br>ACTUAL | DROPPED MEMBERS<br>ACTUAL (including<br>transfers) |
| JULY/AUG/SEPT         | - 9           | 0         | 0             | JULY/AUG/SEPT         | 600                      | 811                     | 401                                                |
| OCT/NOV/DEC           | 9             | 0         | 1             | OCT/NOV/DEC           | 570                      | 342                     | 167                                                |
| JAN/FEB/MAR           | 33            | 0         | 0             | JAN/FEB/MAR           | 680                      | 0                       | 0                                                  |
| APR/MAY/JUNE          | 21            | 0         | 0             | APR/MAY/JUNE          | 420                      | 0                       | 0                                                  |